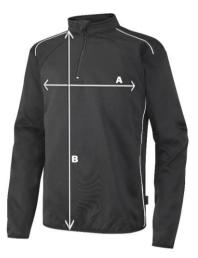

## ZR45 Encore 1/4 Zip Top

| Product Measurements (cm) |         |         |        |         |         |         |         |         |
|---------------------------|---------|---------|--------|---------|---------|---------|---------|---------|
| Chest Size                | 22/24'' | 26/28'' | 30/32" | 32/34'' | 34/36'' | 38/40'' | 42/44'' | 46/48'' |
| A - Chest circumference   | 82cm    | 87cm    | 97cm   | 102cm   | 107cm   | 112cm   | 120cm   | 127cm   |
| B - Body length           | 51cm    | 54cm    | 59cm   | 63cm    | 67cm    | 69cm    | 73cm    | 75cm    |

\*These figures are indicative only, and some variation should be expected, due to fabric stretch and production tolerances.

Measuring Guide

A. Chest circumference: Measured 2.5cm below the armhole and then doubled

B. Body length: Measured from high shoulder point

Notes: