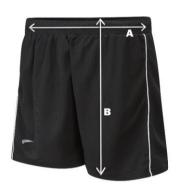

## **ZR50** Encore Short

| Product Measurements (cm) |        |        |        |        |      |      |      |      |      |
|---------------------------|--------|--------|--------|--------|------|------|------|------|------|
| Waist Size                | 18/20" | 20/22" | 24/26" | 28/30" | 32"  | 34"  | 36"  | 38"  | 40"  |
| A - Waist Size            | 44cm   | 46cm   | 51cm   | 56cm   | 61cm | 61cm | 67cm | 67cm | 72cm |
| B - Leg length            | 27cm   | 30cm   | 36cm   | 39cm   | 41cm | 44cm | 44cm | 46cm | 46cm |

<sup>\*</sup>These figures are indicative only, and some variation should be expected, due to fabric stretch and production tolerances.

Measuring Guide

A. Waist circumference: Measured unstretched on the waistband and then doubled B. Leg: Measured flat, from the top of the seam to the hem