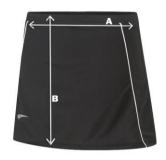

## ZR60 Encore Skor

| Product Measurements (cm) |        |        |        |        |        |        |        |        |        |
|---------------------------|--------|--------|--------|--------|--------|--------|--------|--------|--------|
| Waist Size                | 22"    | 24"    | 26"    | 28"    | 30"    | 32"    | 34"    | 36"    | 38"    |
| A - Waist                 | 56cm   | 61cm   | 66cm   | 71cm   | 76cm   | 81cm   | 86cm   | 91cm   | 96cm   |
| B - Length                | 35.5cm | 36.5cm | 38.5cm | 38.5cm | 39.5cm | 39.5cm | 40.5cm | 40.5cm | 41.5cm |

<sup>\*</sup>These figures are indicative only, and some variation should be expected, due to fabric stretch and production tolerances.

Measuring Guide

A. Waist circumference: Measured on the waistband and then doubled B. Length: Measured flat, from the top of the waistband to the hem