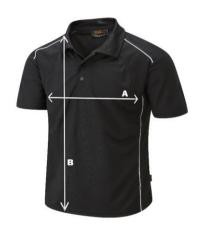

## ZR20 Encore Unisex Polo

| Product Measurements (cm) |        |        |        |        |        |        |        |        |        |  |  |
|---------------------------|--------|--------|--------|--------|--------|--------|--------|--------|--------|--|--|
| Chest Size                | 18/20" | 22/24" | 26/28" | 30/32" | 32/34" | 34/36" | 38/40" | 42/44" | 46/48" |  |  |
| A - Chest circumference   | 64cm   | 69cm   | 74cm   | 87cm   | 92cm   | 97cm   | 110cm  | 117cm  | 127cm  |  |  |
| B - Body length           | 49cm   | 51cm   | 54cm   | 59cm   | 63cm   | 67cm   | 74cm   | 77cm   | 77cm   |  |  |

<sup>\*</sup>These figures are indicative only, and some variation should be expected, due to fabric stretch and production tolerances.

- A. Chest circumference: Measured 1cm below the armhole and then doubled
- B. Body length: Measured from high shoulder point