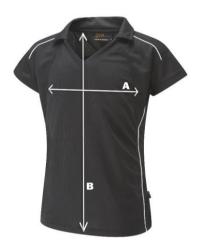

## 7R25 Encore Fitted Polc

| Product Measurements (cm) |        |        |        |        |        |        |        |        |        |  |  |
|---------------------------|--------|--------|--------|--------|--------|--------|--------|--------|--------|--|--|
| Chest Size                | 18/20" | 22/24" | 26/28" | 30/32" | 32/34" | 34/36" | 38/40" | 42/44" | 46/48" |  |  |
| A - Chest circumference   | 54cm   | 64cm   | 74cm   | 84cm   | 89cm   | 94cm   | 105cm  | 115cm  | 125cm  |  |  |
| B - Body length           | 49cm   | 51cm   | 54cm   | 56cm   | 58cm   | 59cm   | 61cm   | 64cm   | 67cm   |  |  |

<sup>\*</sup>These figures are indicative only, and some variation should be expected, due to fabric stretch and production tolerances.

Measuring Guide

- A. Chest circumference: Measured 1cm below the armhole and then doubled
- B. Body length: Measured from high shoulder point