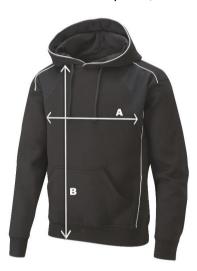

## 7R40 Encore Hoodie

| Product Measurements (cm) |        |        |        |        |        |        |        |        |  |
|---------------------------|--------|--------|--------|--------|--------|--------|--------|--------|--|
| Chest Size                | 22/24" | 26/28" | 30/32" | 32/34" | 34/36" | 38/40" | 42/44" | 46/48" |  |
| A - Chest circumference   | 72cm   | 82cm   | 92cm   | 97cm   | 102cm  | 117cm  | 128cm  | 138cm  |  |
| B - Body length           | 49cm   | 53cm   | 60cm   | 64cm   | 67cm   | 74cm   | 78cm   | 82cm   |  |

<sup>\*</sup>These figures are indicative only, and some variation should be expected, due to fabric stretch and production tolerances.

Measuring Guide

A. Chest circumference: Measured 2.5cm below the armhole and then doubled

B. Body length: Measured from high shoulder point

| Notes: |  |
|--------|--|
|        |  |
|        |  |
|        |  |
|        |  |
|        |  |
|        |  |
|        |  |
|        |  |
|        |  |
|        |  |
|        |  |
|        |  |
|        |  |
|        |  |
|        |  |
|        |  |
|        |  |